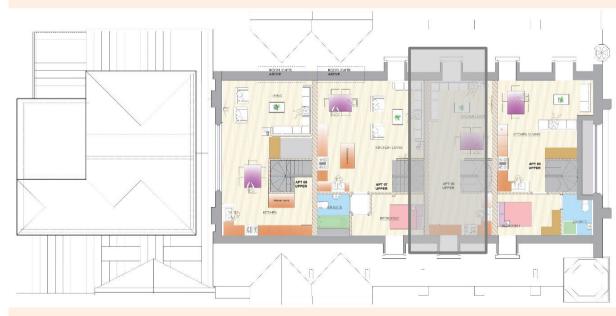

Typical floorplate

As a starting point when approaching the design is to look at the setting, character and material expression of the neighbourhood.

The Floor Plans are intricately detailed with striking ceilings, comfortable floor plans, innovative lighting features etc.

# **Mezzanine Floor**

Typical floorplate

# **SECOND FLOOR**

Typical floorplate

Lita Homes Ltd. team ensured to create flexible lifestylefocused spaces. Each area is designed to make the most of the position of the property.