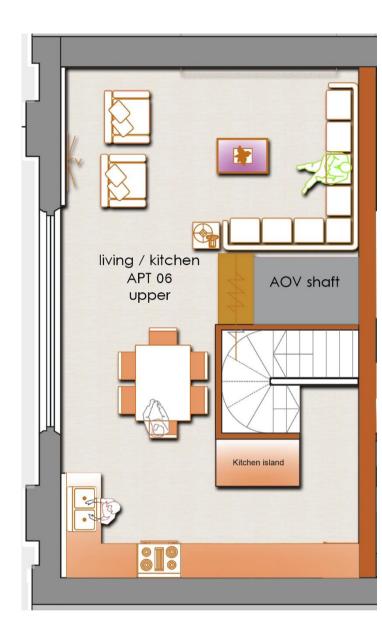

# **Apartment 6 FLOOR**

Floorplate

## Entry to Apt 6

Apartment 06 (Lower)- First Floor

Apartment 06 (Upper)- Second Floor

### Schedule for Apartment 06

| No. of Bedrooms | 2                                         |
|-----------------|-------------------------------------------|
| Floor Area      | 85.70 sq.m<br>922.46 sq.ft.               |
| Layout          | 1 <sup>st</sup> and 2 <sup>nd</sup> Floor |

Key Plan showing Apartment 06