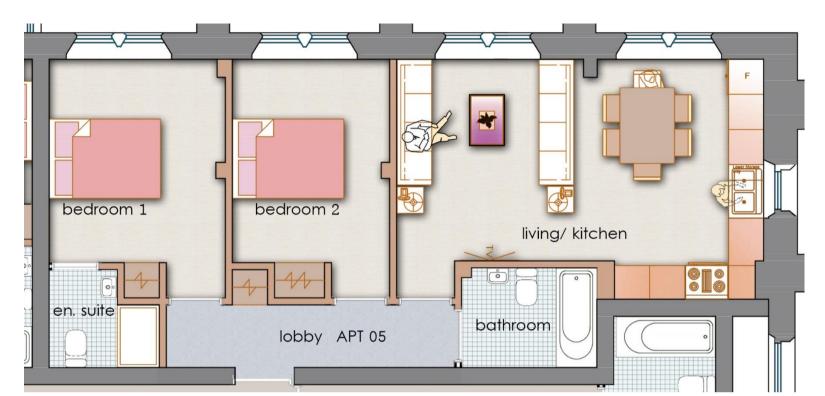

### Schedule for Apartment 05

| No. of Bedrooms | 2                           |
|-----------------|-----------------------------|
| Floor Area      | 61.36 sq.m<br>660.47 sq.ft. |
| Layout          | 1 <sup>st</sup> Floor       |

We, at Lita Homes Ltd. have applied eclectic range of styles to

this imposing apartments.

The cool, contemporary colour scheme is the ideal backdrop for the materials used.

Here, the flooring, warm tones and tailored lighting scheme create individual spaces for residents to relax and unwind.

Entry to Apt 5

trendy

D A L I H O U S E EXCEPTIONAL LIVING SPACES

Everything we do at Lita Homes Ltd. is about comfort, support, suitability, and all our designs are built around these ethos. The apartments are contemporary in style, interpreted in a way modern way, to suit your lifestyle.