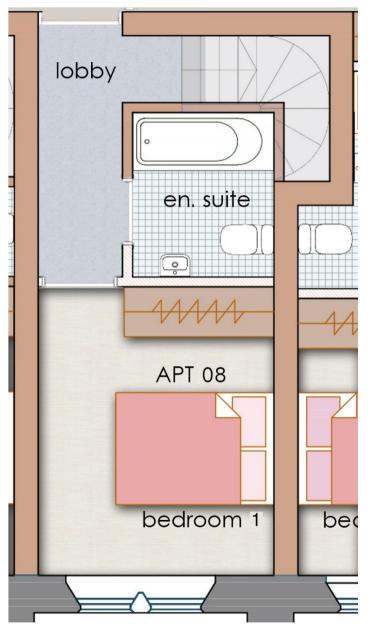

## Schedule for Apartment 08

| No. of Bedrooms | 1                                         |
|-----------------|-------------------------------------------|
| Floor Area      | 50.37 sq.m<br>542.17 sq.ft.               |
| Layout          | 1 <sup>st</sup> and 2 <sup>nd</sup> Floor |

We are committed to great design by combining very latest trends in design with lifestyle requirement ensuring that the finished apartments are a perfect blend of form and function.

Key Plan showing Apartment 08

Apartment 08 (Lower)- First Floor

Apartment 08 (Upper)- Second Floor

Seamless

experience