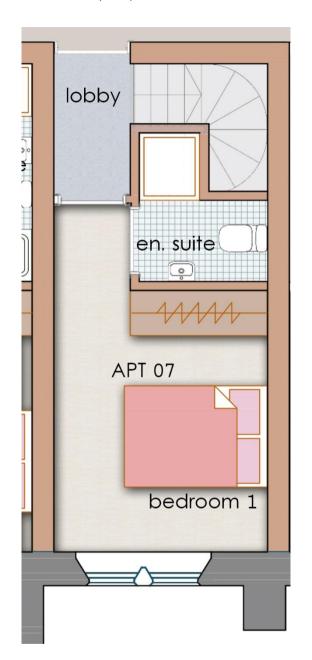

# **Apartment 7 FLOOR**

Floorplate

### Schedule for Apartment 07

| No. of Bedrooms | 2                                         |
|-----------------|-------------------------------------------|
| Floor Area      | 70.13 sq.m<br>754.87 sq.ft.               |
| Layout          | 1 <sup>st</sup> and 2 <sup>nd</sup> Floor |

All internal spaces are generously proportioned and layouts are optimized and proportioned to avoid deep units. Lita Homes Ltd brings an innovative and fresh perspective to all the projects.

Key Plan showing Apartment 07

### Entry to Apt 7

Apartment 07 (Lower)- First Floor

Apartment 07 (Upper)- Second Floor