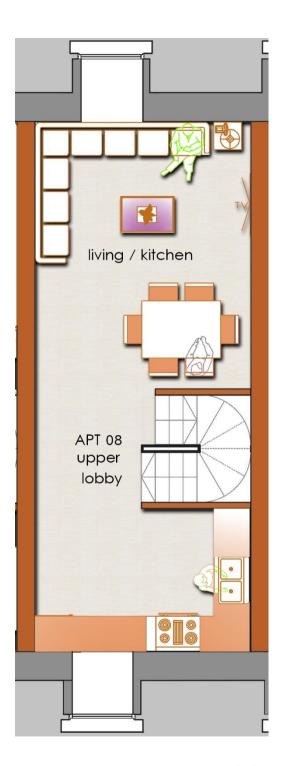

## Schedule for Apartment 08

| No. of Bedrooms | 1                                         |
|-----------------|-------------------------------------------|
| Floor Area      | 50.37 sq.m<br>542.17 sq.ft.               |
| Layout          | 1 <sup>st</sup> and 2 <sup>nd</sup> Floor |

We are committed to great design by combining very latest trends in design with lifestyle requirement ensuring that the finished apartments are a perfect blend of form and function.

Key Plan showing Apartment 08

Apartment 08 (Lower)- First Floor

Apartment 08 (Upper)- Second Floor

Seamless

experience