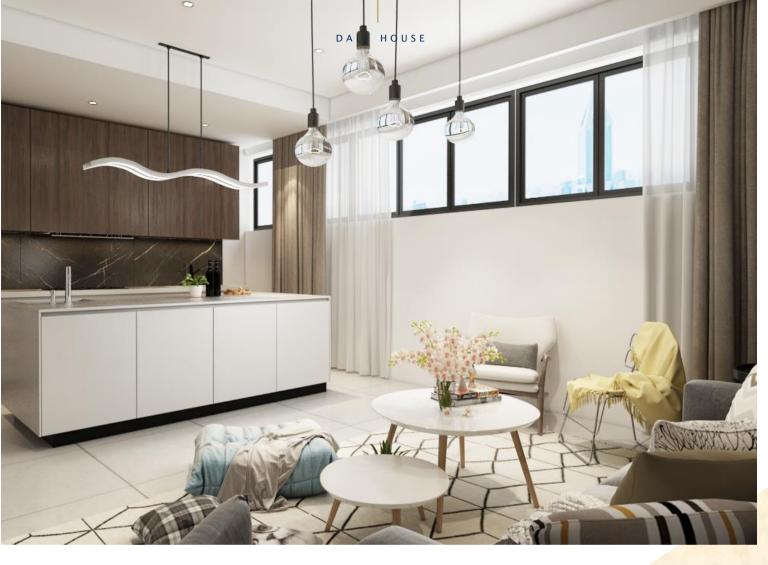

### Kitchens

- Bespoke high quality integrated kitchen islands with worktops
- Built-in appliances including fridge- freezer, induction hob, dishwasher, microwave oven
- · Built-in extractor unit
- · Soft-close cabinet doors and drawers
- · Well lit kitchen areas with LED lightings
- · Separate utility cupboards

### **Living Rooms**

- · Bi-fold doors to selected apartments
- · Integrated cloak cupboard to selected units
- Spray-lacquered internal doors with high quality ironmongery
- · Specialist polished plaster to feature walls
- Elegant stairs connecting lower and upper levels inside the apartments with contemporary railings and balustrades.