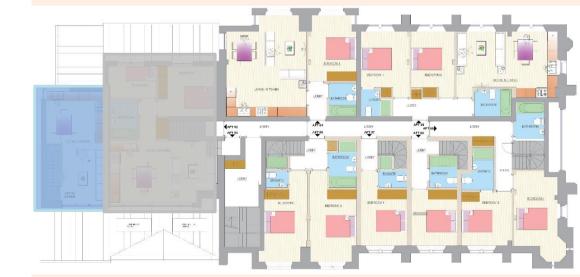

Typical floorplate

As a starting point when approaching the design is to look at the setting, character and material expression of the neighbourhood.

The Floor Plans are intricately detailed with striking ceilings, comfortable floor plans, innovative lighting features etc.

# **Mezzanine Floor**

Typical floorplate