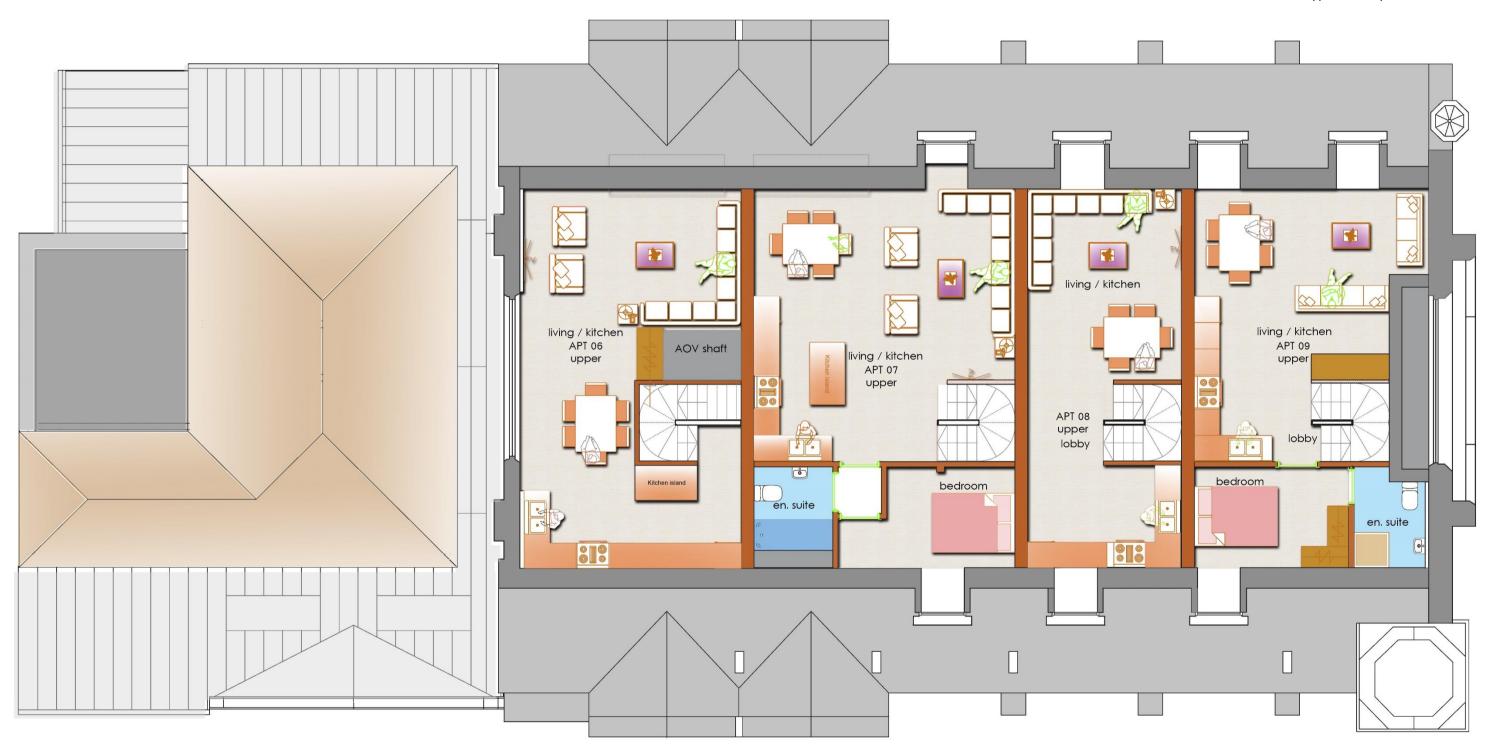

# **SECOND FLOOR**

Typical floorplate

Lita Homes Ltd. team ensured to create flexible lifestylefocused spaces. Each area is designed to make the most of the position of the property.

# **Apartment 6 FLOOR**

Floorplate

## Entry to Apt 6

Apartment 06 (Lower)- First Floor

Apartment 06 (Upper)- Second Floor

### Schedule for Apartment 06

| No. of Bedrooms | 2                                         |
|-----------------|-------------------------------------------|
| Floor Area      | 85.70 sq.m<br>922.46 sq.ft.               |
| Layout          | 1 <sup>st</sup> and 2 <sup>nd</sup> Floor |

Key Plan showing Apartment 06

# **Apartment 7 FLOOR**

Floorplate

### Schedule for Apartment 07

| No. of Bedrooms | 2                                         |
|-----------------|-------------------------------------------|
| Floor Area      | 70.13 sq.m<br>754.87 sq.ft.               |
| Layout          | 1 <sup>st</sup> and 2 <sup>nd</sup> Floor |

All internal spaces are generously proportioned and layouts are optimized and proportioned to avoid deep units. Lita Homes Ltd brings an innovative and fresh perspective to all the projects.

Key Plan showing Apartment 07

### Entry to Apt 7

Apartment 07 (Lower)- First Floor

Apartment 07 (Upper)- Second Floor

# **Apartment 8 FLOOR**

Floorplate

## Schedule for Apartment 08

| No. of Bedrooms | 1                                         |
|-----------------|-------------------------------------------|
| Floor Area      | 50.37 sq.m<br>542.17 sq.ft.               |
| Layout          | 1 <sup>st</sup> and 2 <sup>nd</sup> Floor |

We are committed to great design by combining very latest trends in design with lifestyle requirement ensuring that the finished apartments are a perfect blend of form and function.

Key Plan showing Apartment 08

Apartment 08 (Lower)- First Floor

Apartment 08 (Upper)- Second Floor

Seamless

experience

# **Apartment 9 FLOOR**

Floorplate

## Schedule for Apartment 09

| No. of Bedrooms | 3                                         |
|-----------------|-------------------------------------------|
| Floor Area      | 90 sq.m<br>968.75 sq.ft.                  |
| Layout          | 1 <sup>st</sup> and 2 <sup>nd</sup> Floor |

Key Plan showing Apartment 09

Apartment 09 (Lower)- First Floor

Apartment 09 (Upper)- Second Floor

29

DALI HOUSE SPECIFICATION