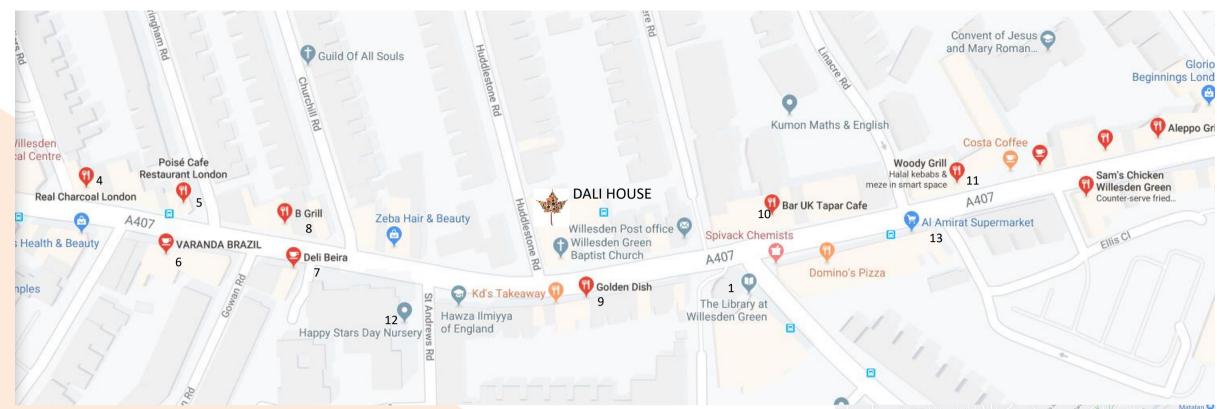

### CULTURE

- 1. Willesden Green Library Centre
- 2. Roundwood Park
- 3. Gladstone Park

#### DINING

- 4. Real Charcoal London
- 5. Poise Café Restaurant London
- 6. Varanda Brazil
- 7. Deli Beira
- 8. B Grill
- 9. Golden Dish
- 10. Bar UK Tapar Café
- 11. Woody Grill

SCHOOLS 12. Happy Stars Day Nursery Malores School

### SHOPPING

13. Al Amirat Supermarket

Brent Cross Retail Park

Flookh

Faynuus Center

Wembley Park Retail

Stadium Retail Park

London Designer Outlet