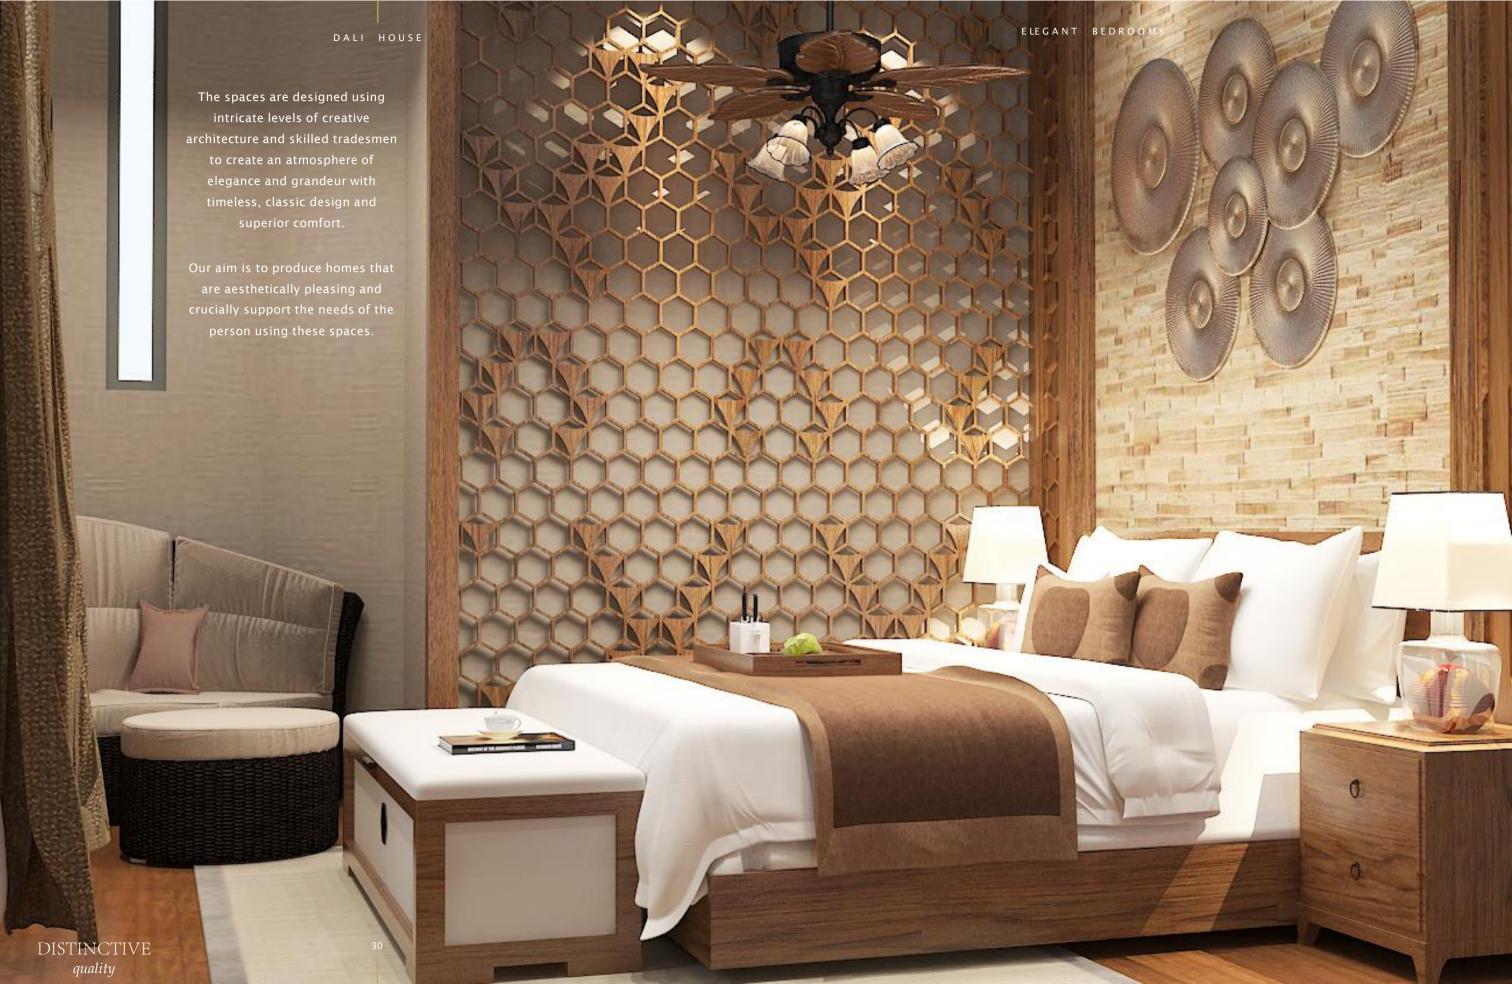

### **Bedrooms**

- Built-in wardrobes to all bedrooms with integrated lighting
- · Hardwood flooring throughout
- · Specialist polished plaster to feature walls
- Windows and dormers inside the bedrooms to create beautiful and light-filled living spaces.