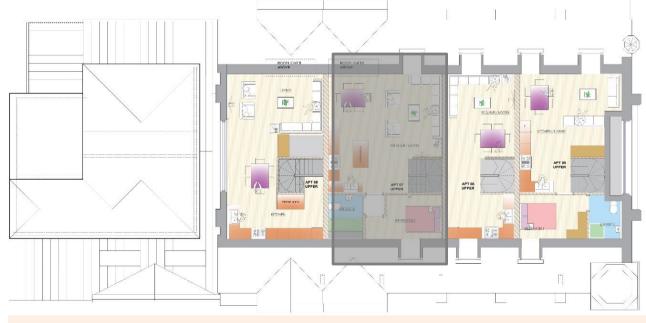

# **SECOND FLOOR**

Typical floorplate

Lita Homes Ltd. team ensured to create flexible lifestylefocused spaces. Each area is designed to make the most of the position of the property.

Typical floorplate

As a starting point when approaching the design is to look at the setting, character and material expression of the neighbourhood.

The Floor Plans are intricately detailed with striking ceilings, comfortable floor plans, innovative lighting features etc.