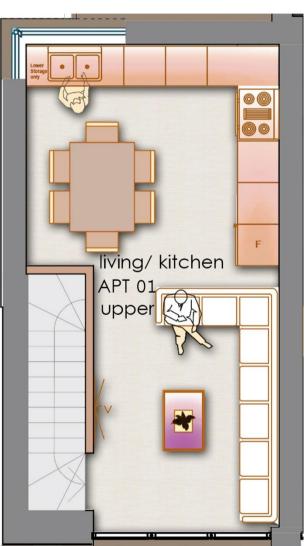

Key Plan showing Apartment 01 and 02

Apartments 01 (Upper)- First Floor

bedroom 1

## Schedule for Apartment 01

| No. of Bedrooms | 2                           |
|-----------------|-----------------------------|
| Floor Area      | 63.29 sq.m<br>681.24 sq.ft. |
| Layout          | Mezzanine and 1st<br>Floor  |