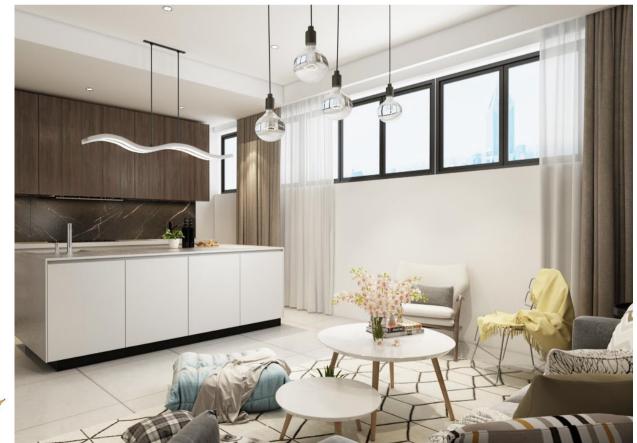

il.

This scheme is a celebration of colour and texture, with unique elements used for joinery, furniture and decorative lighting.



Apartment 03- First Floor

bedroom 2

APT 03

living/kitchen

bathroom





# **Apartment 5 FLOOR**

Floorplate

### Schedule for Apartment 05

| No. of Bedrooms | 2                           |
|-----------------|-----------------------------|
| Floor Area      | 61.36 sq.m<br>660.47 sq.ft. |
| Layout          | 1 <sup>st</sup> Floor       |

We, at Lita Homes Ltd. have applied eclectic range of styles to

this imposing apartments.

The cool, contemporary colour scheme is the ideal backdrop for the materials used.

Here, the flooring, warm tones and tailored lighting scheme create individual spaces for residents to relax and unwind.









Entry to Apt 5



trendy

D A L I H O U S E EXCEPTIONAL LIVING SPACES







Everything we do at Lita Homes Ltd. is about comfort, support, suitability, and all our designs are built around these ethos. The apartments are contemporary in style, interpreted in a way modern way, to suit your lifestyle.

Our aim is to create beautiful living spaces sensitive to user needs. Enriching peoples' lives, helping them thrive in a safe, secure environment.

16

18

# **SECOND FLOOR**

Typical floorplate





Lita Homes Ltd. team ensured to create flexible lifestylefocused spaces. Each area is designed to make the most of the position of the property.



# **Apartment 6 FLOOR**

Floorplate

## Entry to Apt 6



Apartment 06 (Lower)- First Floor



Apartment 06 (Upper)- Second Floor

### Schedule for Apartment 06

| N