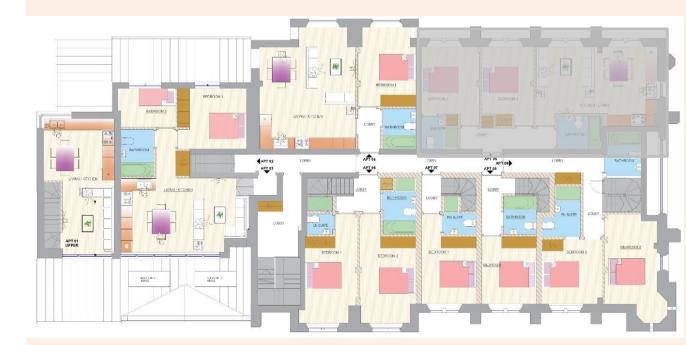

Typical floorplate

As a starting point when approaching the design is to look at the setting, character and material expression of the neighbourhood.

The Floor Plans are intricately detailed with striking ceilings, comfortable floor plans, innovative lighting features etc.

# **Mezzanine Floor**

Typical floorplate