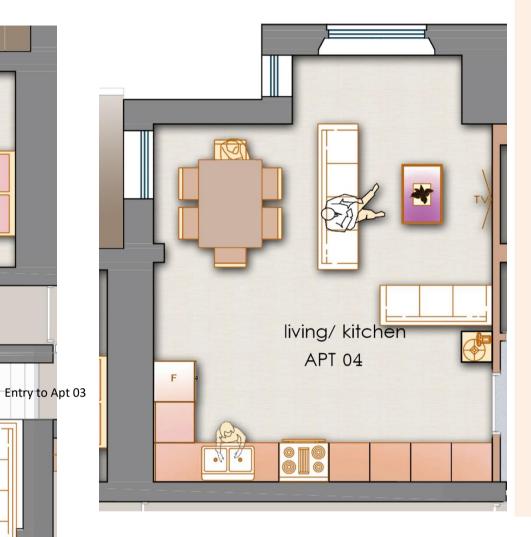

### Schedule for Apartment 04

| No. of Bedrooms | 1                           |
|-----------------|-----------------------------|
| Floor Area      | 47.70 sq.m<br>513.43 sq.ft. |
| Layout          | 1 <sup>st</sup> Floor       |

Apartment 04- First Floor

We believe that we have created a living experience more than a house, it's being part of neighbourhood, a lifestyle, a location, choices, amenities and experiences.

The spaces are filled with character, charm, and newly defined design detail.