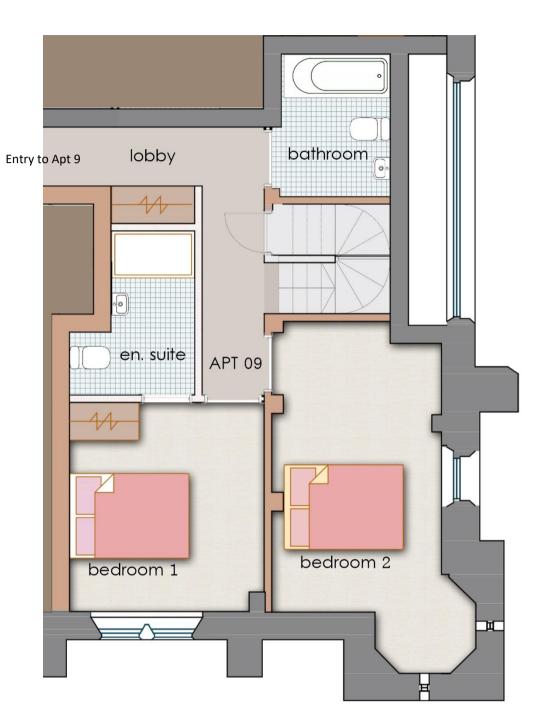

## Schedule for Apartment 09

| No. of Bedrooms | 3                                         |
|-----------------|-------------------------------------------|
| Floor Area      | 90 sq.m<br>968.75 sq.ft.                  |
| Layout          | 1 <sup>st</sup> and 2 <sup>nd</sup> Floor |

Key Plan showing Apartment 09

Apartment 09 (Lower)- First Floor

Apartment 09 (Upper)- Second Floor

29

DALI HOUSE SPECIFICATION