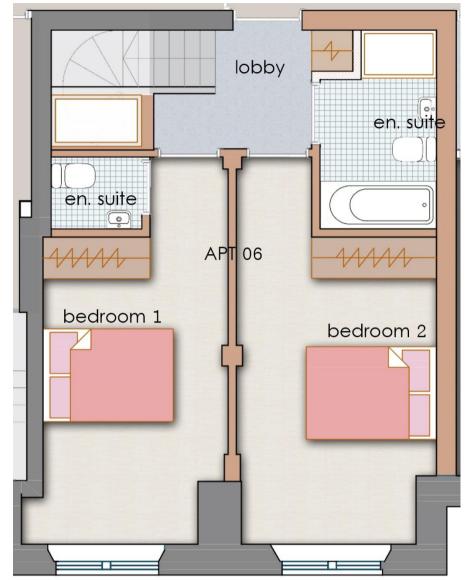

# **Apartment 6 FLOOR**

Floorplate

## Entry to Apt 6

Apartment 06 (Lower)- First Floor

Apartment 06 (Upper)- Second Floor

### Schedule for Apartment 06

| No. of Bedrooms | 2                                         |
|-----------------|-------------------------------------------|
| Floor Area      | 85.70 sq.m<br>922.46 sq.ft.               |
| Layout          | 1 <sup>st</sup> and 2 <sup>nd</sup> Floor |

Key Plan showing Apartment 06