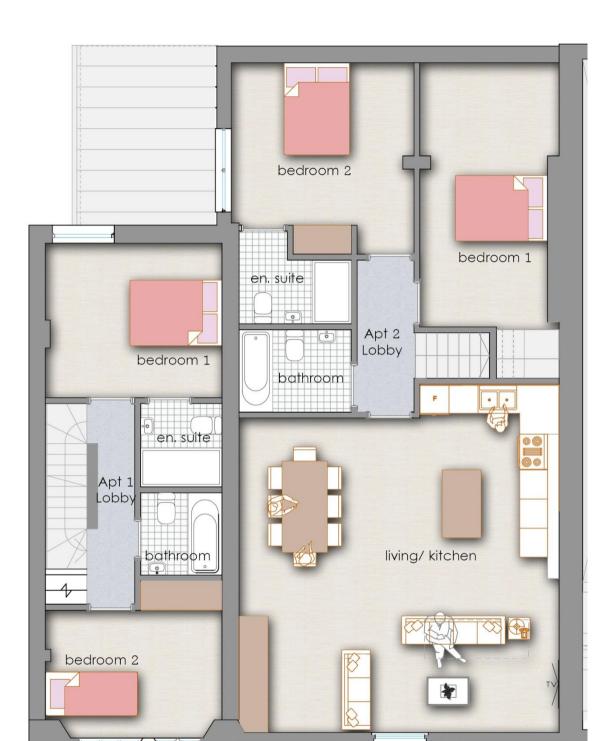

Key Plan showing Apartment 01 and 02

Apartments 01 (Upper)- First Floor

bedroom 1

## Schedule for Apartment 01

| No. of Bedrooms | 2                           |
|-----------------|-----------------------------|
| Floor Area      | 63.29 sq.m<br>681.24 sq.ft. |
| Layout          | Mezzanine and 1st<br>Floor  |

## Schedule for Apartment 02

| No. of Bedrooms | 2                            |
|-----------------|------------------------------|
| Floor Area      | 93.90 sq.m<br>1010.73 sq.ft. |
| Layout          | Mezzanine Floor              |