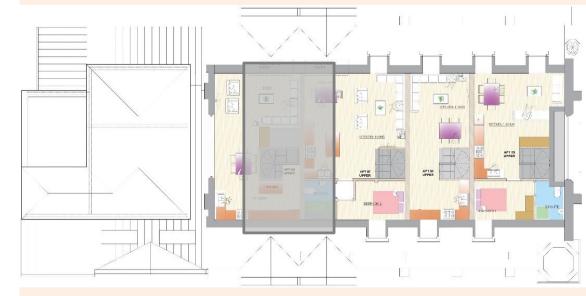

# **SECOND FLOOR**

Typical floorplate

Lita Homes Ltd. team ensured to create flexible lifestylefocused spaces. Each area is designed to make the most of the position of the property.

Typical floorplate

As a starting point when approaching the design is to look at the setting, character and material expression of the neighbourhood.

The Floor Plans are intricately detailed with striking ceilings, comfortable floor plans, innovative lighting features etc.