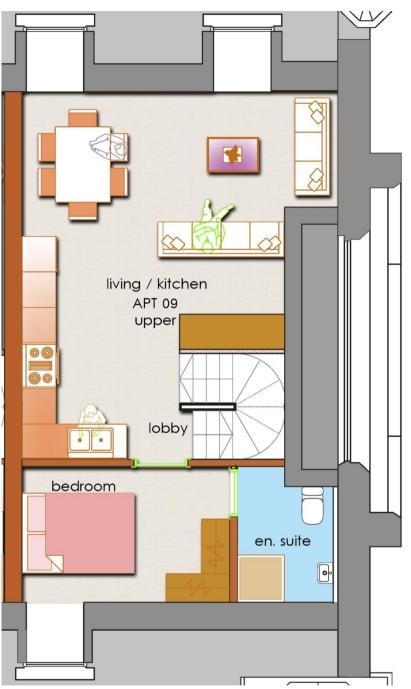

## Schedule for Apartment 09

| No. of Bedrooms | 3                                         |
|-----------------|-------------------------------------------|
| Floor Area      | 90 sq.m<br>968.75 sq.ft.                  |
| Layout          | 1 <sup>st</sup> and 2 <sup>nd</sup> Floor |

Key Plan showing Apartment 09

Apartment 09 (Lower)- First Floor

Apartment 09 (Upper)- Second Floor

29

DALI HOUSE SPECIFICATION