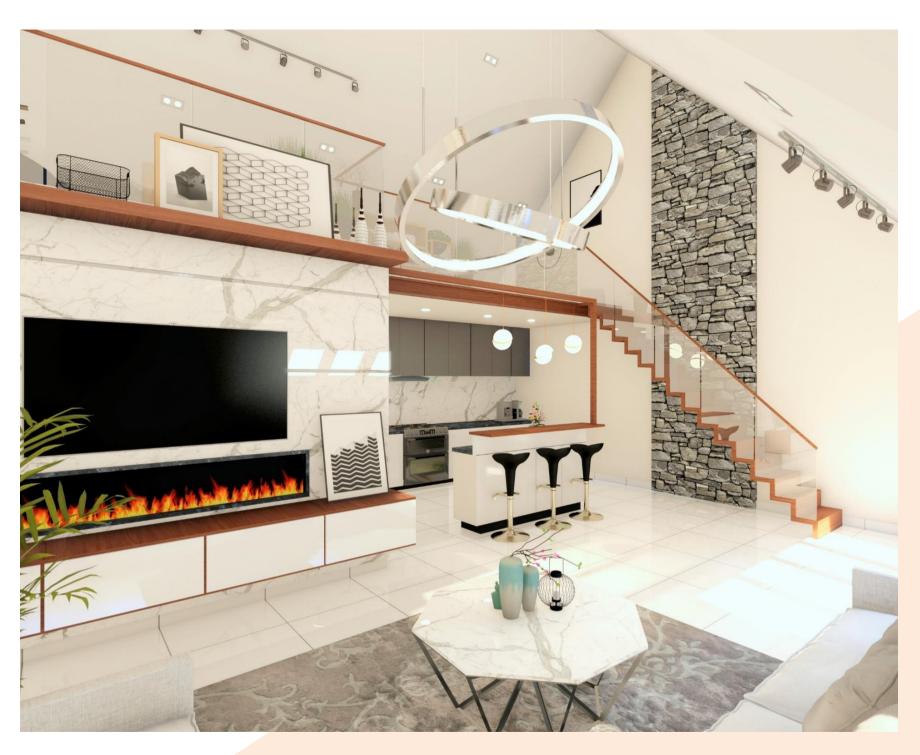

, with unique elements used for joinery, furniture and decorative lighting.



Apartment 03- First Floor

bedroom 2

APT 03

living/kitchen

bathroom





# **Apartment 5 FLOOR**

Floorplate

### Schedule for Apartment 05

| No. of Bedrooms | 2                           |
|-----------------|-----------------------------|
| Floor Area      | 61.36 sq.m<br>660.47 sq.ft. |
| Layout          | 1 <sup>st</sup> Floor       |

We, at Lita Homes Ltd. have applied eclectic range of styles to

this imposing apartments.

The cool, contemporary colour scheme is the ideal backdrop for the materials used.

Here, the flooring, warm tones and tailored lighting scheme create individual spaces for residents to relax and unwind.









Entry to Apt 5



trendy

D A L I H O U S E EXCEPTIONAL LIVING SPACES







Everything we do at Lita Homes Ltd. is about comfort, support, suitability, and all our designs are built around these ethos. The apartments are contemporary in style, interpreted in a way modern way, to suit your lifestyle.

Our aim is to create beautiful living spaces sensitive to user needs. Enriching peoples' lives, helping them thrive in a safe, secure environment.

16

18

# **SECOND FLOOR**

Typical floorplate





Lita Homes Ltd. team ensured to create flexible lifestylefocused spaces. Each area is designed to make the most of the position of the property.



# **Apartment 6 FLOOR**

Floorplate

## Entry to Apt 6



Apartment 06 (Lower)- First Floor



Apartment 06 (Upper)- Second Floor

### Schedule for Apartment 06

| No. of Bedrooms | 2