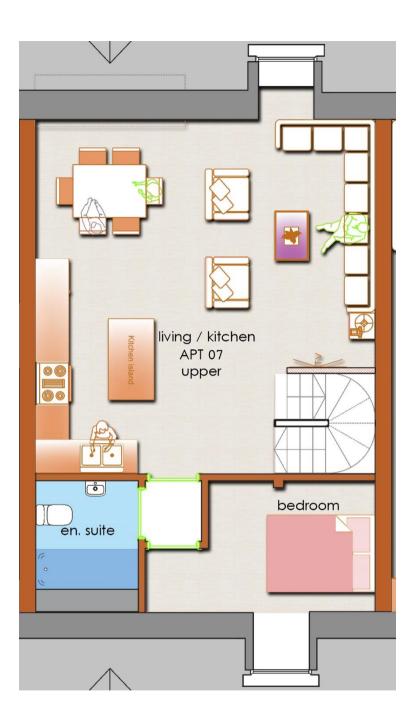

# **Apartment 7 FLOOR**

Floorplate

### Schedule for Apartment 07

| No. of Bedrooms | 2                                         |
|-----------------|-------------------------------------------|
| Floor Area      | 70.13 sq.m<br>754.87 sq.ft.               |
| Layout          | 1 <sup>st</sup> and 2 <sup>nd</sup> Floor |

All internal spaces are generously proportioned and layouts are optimized and proportioned to avoid deep units. Lita Homes Ltd brings an innovative and fresh perspective to all the projects.

Key Plan showing Apartment 07

### Entry to Apt 7

Apartment 07 (Lower)- First Floor

Apartment 07 (Upper)- Second Floor