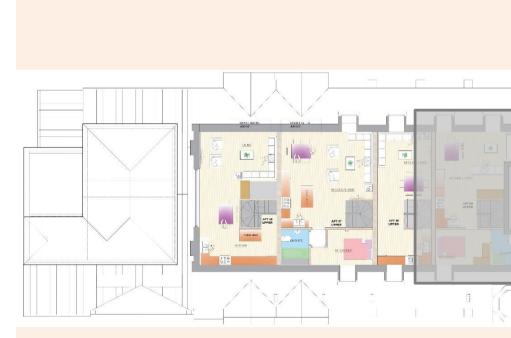

# **Apartment 9 FLOOR**

Floorplate

## Schedule for Apartment 09

| No. of Bedrooms | 3                                         |
|-----------------|-------------------------------------------|
| Floor Area      | 90 sq.m<br>968.75 sq.ft.                  |
| Layout          | 1 <sup>st</sup> and 2 <sup>nd</sup> Floor |

Key Plan showing Apartment 09

Apartment 09 (Lower)- First Floor

Apartment 09 (Upper)- Second Floor

29

DALI HOUSE SPECIFICATION