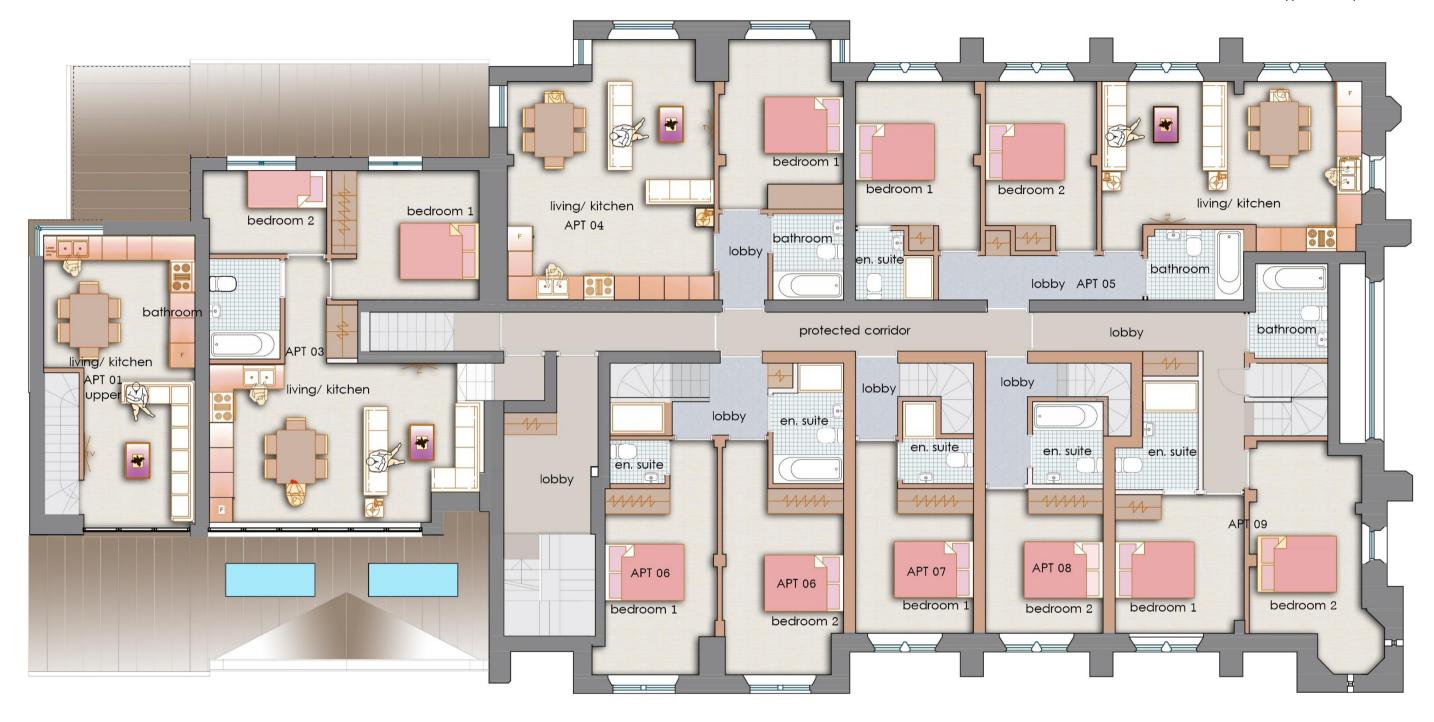

Typical floorplate

As a starting point when approaching the design is to look at the setting, character and material expression of the neighbourhood.

The Floor Plans are intricately detailed with striking ceilings, comfortable floor plans, innovative lighting features etc.

Key Plan showing Apartment 01 and 02

Apartments 01 (Upper)- First Floor

bedroom 1

This scheme is a celebration of colour and texture, with unique elements used for joinery, furniture and decorative lighting.

Apartment 03- First Floor

bedroom 2

APT 03

living/kitchen

bathroom